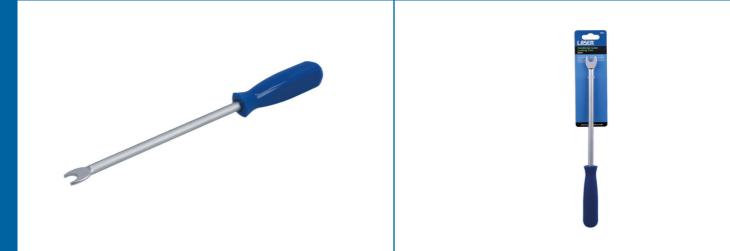

## Handbrake Cable Locking Tool - for BMW

For locking the mechanism on the cable inside the vehicle, enabling the handbrake shoes to be properly adjusted. It is also used for removing the hydraulic lines from the steering gear.

## **Additional Information**

- For handbrake adjustment when replacing parking brake shoes, rear brake discs, cables or actuation stroke adjustment.
- · Applications on vehicles with mechanical hand brakes only.
- Applications: 5 Series 2003 2010 (E60, E61), 6 series 2003 2011 (E63, E64), 7 series 2002 2008 (E65, E66), X3 2003 2010 (E83), • Z series 2003 - 2009 (E85, E86), 1 series 2004 - 2013(E87), 3 series 2005 - 2014 (E90. E91, E93).